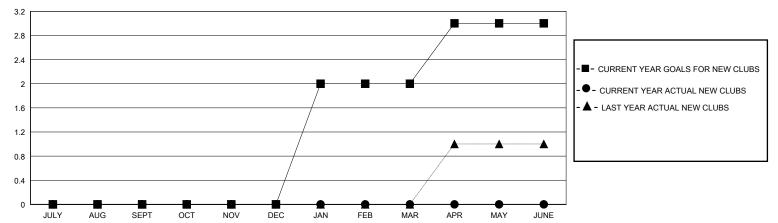

## District 301 B2

Results as of: 9/30/2023

| GMT:                  |               |           | GMT CA        |                       |                        |                         |                                                    |  |  |
|-----------------------|---------------|-----------|---------------|-----------------------|------------------------|-------------------------|----------------------------------------------------|--|--|
| Clubs                 |               |           |               | Members               |                        |                         |                                                    |  |  |
| RESULTS FOR 2023-2024 |               |           |               | RESULTS FOR 2023-2024 |                        |                         |                                                    |  |  |
| QUARTER               | NEW CLUB GOAL | NEW CLUBS | DROPPED CLUBS | QUARTER MEME          | BER GROWTH NET<br>GOAL | MEMBER GROWTH<br>ACTUAL | DROPPED<br>MEMBERS ACTUAL<br>(including transfers) |  |  |
| JULY/AUG/SEPT         | 0             | 0         | 0             | JULY/AUG/SEPT         | 20                     | 92                      | 29                                                 |  |  |
| OCT/NOV/DEC           | 0             | 0         | 0             | OCT/NOV/DEC           | 10                     | 0                       | 0                                                  |  |  |
| JAN/FEB/MAR           | 2             | 0         | 0             | JAN/FEB/MAR           | 10                     | 0                       | 0                                                  |  |  |
| APR/MAY/JUNE          | 1             | 0         | 0             | APR/MAY/JUNE          | 10                     | 0                       | 0                                                  |  |  |

## GOALS AND ACTUAL NEW CLUBS CUMULATIVE