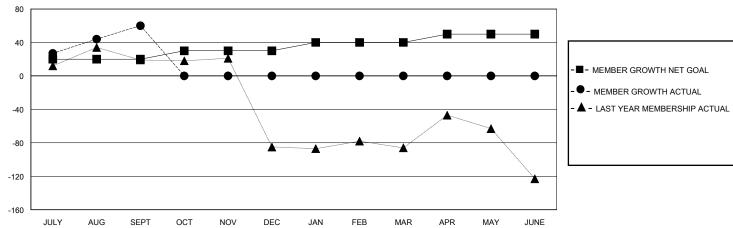

## District 301 B2

Results as of: 9/30/2023

| GMT:                  |               |           | GMT CA        |                       |                        |                         |                                                    |  |  |
|-----------------------|---------------|-----------|---------------|-----------------------|------------------------|-------------------------|----------------------------------------------------|--|--|
| Clubs                 |               |           |               | Members               |                        |                         |                                                    |  |  |
| RESULTS FOR 2023-2024 |               |           |               | RESULTS FOR 2023-2024 |                        |                         |                                                    |  |  |
| QUARTER               | NEW CLUB GOAL | NEW CLUBS | DROPPED CLUBS | QUARTER MEME          | BER GROWTH NET<br>GOAL | MEMBER GROWTH<br>ACTUAL | DROPPED<br>MEMBERS ACTUAL<br>(including transfers) |  |  |
| JULY/AUG/SEPT         | 0             | 0         | 0             | JULY/AUG/SEPT         | 20                     | 92                      | 29                                                 |  |  |
| OCT/NOV/DEC           | 0             | 0         | 0             | OCT/NOV/DEC           | 10                     | 0                       | 0                                                  |  |  |
| JAN/FEB/MAR           | 2             | 0         | 0             | JAN/FEB/MAR           | 10                     | 0                       | 0                                                  |  |  |
| APR/MAY/JUNE          | 1             | 0         | 0             | APR/MAY/JUNE          | 10                     | 0                       | 0                                                  |  |  |

## GOALS AND ACTUAL MEMBERS CUMULATIVE

| DROPPED CLUBS: 0          |    | 19 CLUBS OF 42 ADDED 1 OR MORE<br>NEW MEMBERS | GENDER DISTRIBUTION             |              |     |
|---------------------------|----|-----------------------------------------------|---------------------------------|--------------|-----|
|                           |    | NEW WEWBERG                                   | MALE                            | 704 (54.36%) |     |
| <u> </u>                  |    |                                               | FEMALE                          | 591 (45.64%) |     |
| DROPPED MEMBERS           |    |                                               |                                 |              |     |
| DECEASED                  | 2  | CLICK HERE FOR CUMULATIVE                     | TOTAL FAMILY UNIT MEMBERS       |              | 446 |
| CLUB CANCELLED 0 OTHER 27 |    | MEMBERSHIP DATA                               | FAMILY MEMBERS PAYING HALF DUES |              | 004 |
|                           |    |                                               |                                 |              | 281 |
| TOTAL                     | 29 |                                               |                                 |              |     |